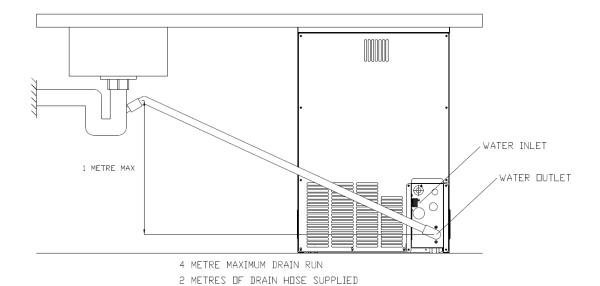

## Installation of units fitted with a pump out drain.

This unit has been fitted with a pump out drain, designed for use where floor level drainage is not available. Please note the following points should be followed when installing the machine in addition to the steps already in the manual.

- The machine has been supplied with a 2 metre long flexible drain hose, It should be cut if it is too long, **do not coil the hose**.
- The drain hose can travel up vertically or at an angle for 1 metre.
- The drain hose can be extended up to 4 metres horizontally but with fall to the drain.
- The drain hose shouldn't have any kinks or undulations, the water in the drain has to be able to flow as smoothly as possible.