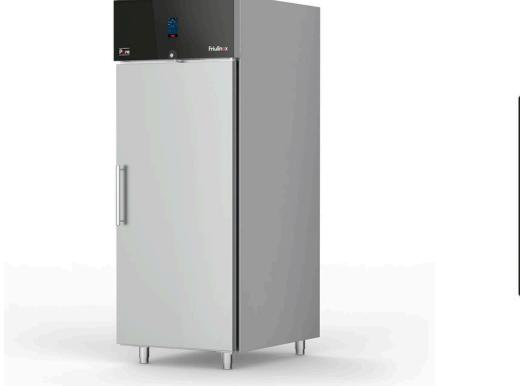

### Pure

THAW CABINET - TEMP. -2 / +10 °C STORAGE - TEMP. -2 / +35 °C THAWING - 510 LT - GN2/1 - AIR CONDENSING UNIT

Œ

Coast Distributors Pty Ltd Ph: (02) 9524 1234 / 1800 688 590 PO Box 288, Unanderra, NSW 2526 sales@coastdistributors.com.au www.coastdistributors.com.au

#### STRUCTURAL CHARACTERISTICS

- Monoblock construction.
- Internal stainless steel.
- External Scotch Brite satin finish stainless steel
- Insulation thickness: 80 mm.
- High density CFC and HCFC-free PU insulation (42 kg/m3).
- Ergonomic stainless steel handle.
- Self-closing doors and magnetic gaskets.
- Silk-screened tempered glass easily-open Dashboard to facilitate periodic maintenance (condenser cleaning)
- Rounded cell corners for easy cleaning
- Locking fixtures.
- Integrated LED lighting on the dashboard.
- Indirect ventilation thanks to the full-length duct system for op mal air circulation and uniform temperature distribution.