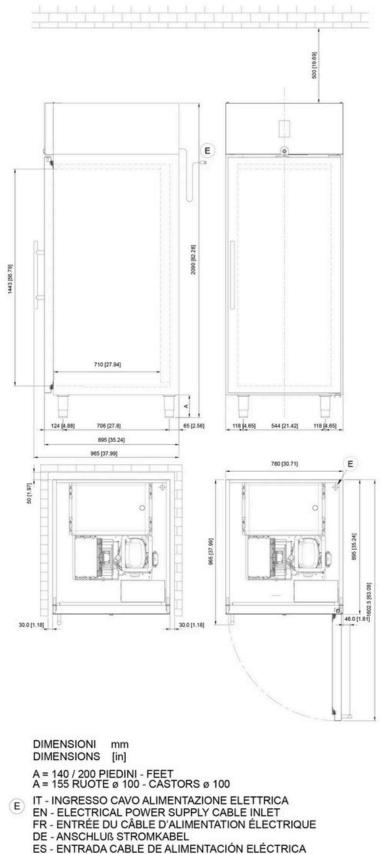

## CAPACITY Capacity 20 x GN 2/1 DIMENSIONS Width 780 mm

| Depth              | 965 mm  |
|--------------------|---------|
| Height             | 2090 mm |
| Packaging width    | 820 mm  |
| Packing depth      | 1005 mm |
| Packaging height   | 2240 mm |
| Net weight         | 199 kg  |
| Gross weight       | 209 kg  |
| Volume             | 1.6 m3  |
| Packing volume     | 1.8 m3  |
| Useful Inner Width | 620 mm  |
| Inner depth        | 710 mm  |
| Doors numbers      | 1       |