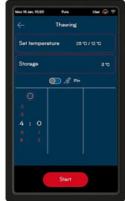

#### CONTROL MECHANISMS

- HACCP alarm management.
- Connectivity with Wi-Fi remote control.
- 5" touch screen color display with control interface
- Thawing process control via core probe
- Homogeneous defrosting of products inside the unit
- Uniform temperature inside the unit thanks to automatic ventilation control