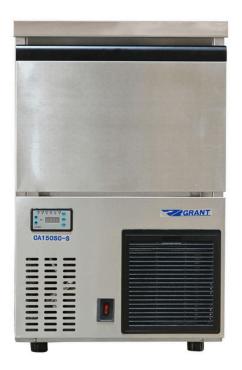

# **CA150SC-S-L & CA150SC-S-XL**

Self contained Solid Cube Ice machines

CA150SC-S

## CA150SC-S-L & CA150SC-S-XL

### Air-Cooled