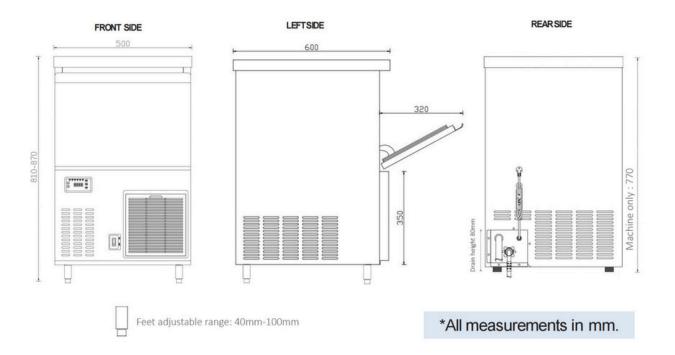

### **DIMENSIONS**

| Model Number | Dimensions<br>W x D x H (mm) |  |  |
|--------------|------------------------------|--|--|
| CA150SC-S-L  | 500x600x770                  |  |  |
| CA150SC-S-XL | 500x600x770                  |  |  |

Height with legs: 810-870